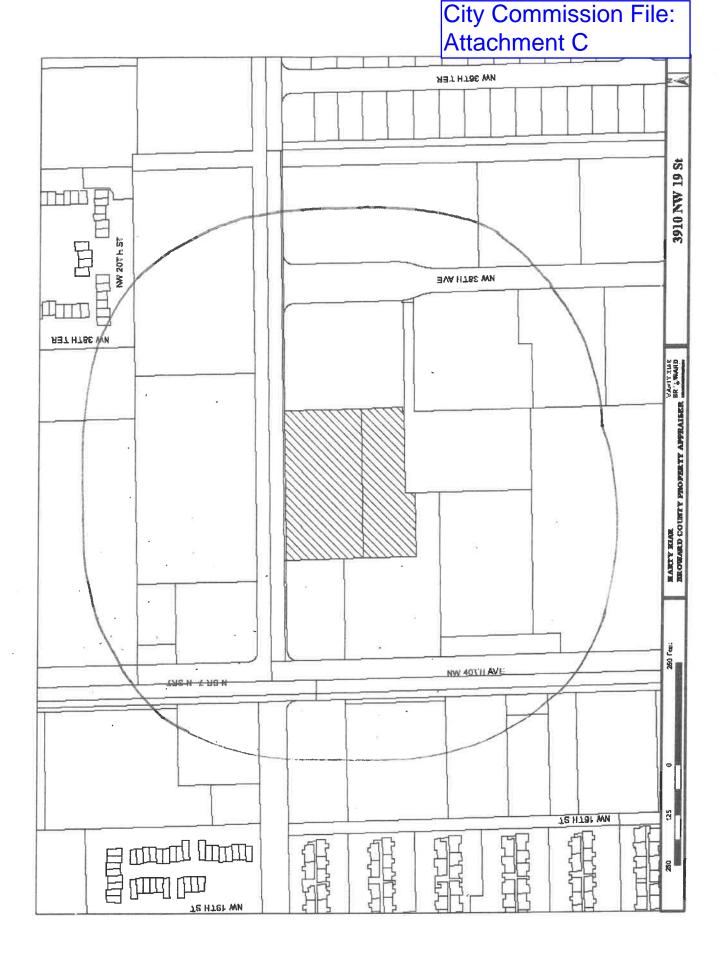

| PROJECT NAME:     | DATE OF PUBLIC HEARING: |
|-------------------|-------------------------|
| 24-SE-010         | August 26, 2024         |
| PROJECT LOCATION: | DATE OF POST MARK:      |
| 3910 NW 19 Street | August 6, 2024          |

Application Number:

| Applicant / Property Owner: LIQUID PARADISE, LLC / LAUDERHILL POINTE LLC |                                         |  |  |  |  |
|--------------------------------------------------------------------------|-----------------------------------------|--|--|--|--|
| Subject Property (Address):                                              | 3910 NW 19 STREET, LAUDERHILL, FL 33311 |  |  |  |  |
| Subject Property (Tax Folio ID(s)): 494231250028, 494231250040           |                                         |  |  |  |  |
| Request:                                                                 |                                         |  |  |  |  |