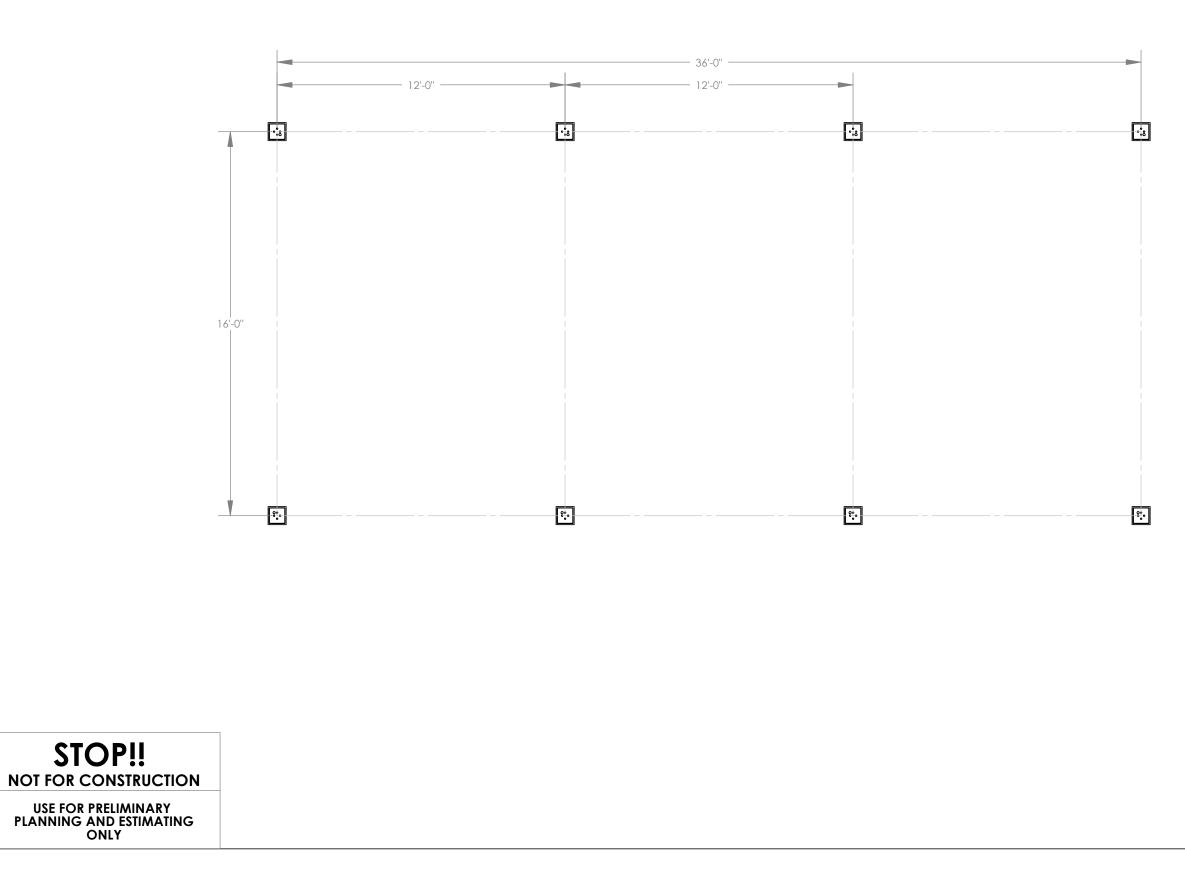

# ANCHOR BOLT LAYOUT NOTES:

- 1.

2.

ENGINEERING WILL DETERMINE REQUIRED ANCHOR BOLT LAYOUT AFTER ENGINEERING PACKAGE IS ORDERED. CUSTOMER MAY SUGGEST PREFERRED ANCHOR BOLT LAYOUT.

|             |                        |                   | WWW.POLIGON.COM     | MAIN: (616) 888-3500 | by PORTER CORP FIELD SUPPORT: (616) 888-3504 |
|-------------|------------------------|-------------------|---------------------|----------------------|----------------------------------------------|
| REV LEVEL:  | ∢                      | SCALE:            | 1:48                |                      |                                              |
| DRAWN BY:   | brian.sterken          |                   |                     |                      | D                                            |
| PRINT DATE: | 4/3/2023               | :OB NO:           | P16570              | CAD MODEL:           | ~P16570-75567-PPD                            |
| PROJECT:    | Veterans Park Option 2 | PROJECT LOCATION: | FORT LAUDERDALE, FL | DRAWING:             | COLUMN LAYOUT                                |
|             |                        | Sł                | <sup>HEET</sup>     |                      |                                              |