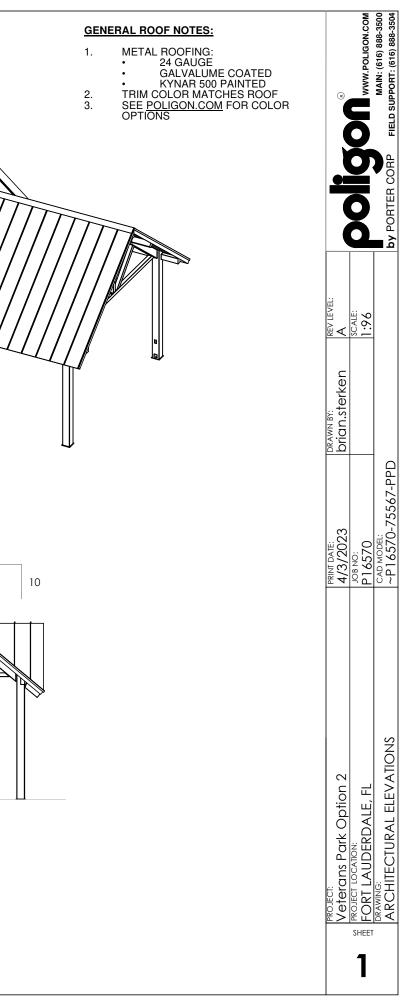

# DRAWING LIST:

| SHEET NUMBER | DRAWING DESCRIPTION      |
|--------------|--------------------------|
| CS           | COVER SHEET              |
| 1            | ARCHITECTURAL ELEVATIONS |
| 2            | STRUCTURAL FRAMING PLAN  |
| 3            | COLUMN LAYOUT            |

STRUCTURAL STEEL SHALL BE DETAILED, FABRICATED, AND ERECTED IN ACCORDANCE WITH THE LATEST EDITION OF THE AMERICAN INSTITUTE OF STEEL CONSTRUCTION (AISC) SPECIFICATION MANUAL

ALL WELD (AWS) CE ÒF AWS D

PARTS SH FABRICAT POSSIBLE

FOR PRO RECOMM ROOF INS EXPERIEN

FOR PRO RECOMM THROUGH ERECTED

**USE FOR PRELIMINARY** PLANNING AND ESTIMATING ONLY

NOT FOR CONSTRUCTION

STOP!!

DESCRIPTION TUBE STEEL SCHEDULE PIPE RMT PIPE LIGHT GAGE COLD FORMED STRUCTURAL STEEL PLATE ROOF PANELS (STEEL)

MATERIALS:

ASTM DESIGNATION A500 (GRADE B) A53 (GRADE B) A519 A1003 (GRADE 50) A36 A653

|                                                                                                                                                                                                                                                                                                                                                                                                                                                                                                                                                                                                                        | ©                                                             |                              | by PORTER CORP FIELD SUPPORT: (616) 888-3500 |
|------------------------------------------------------------------------------------------------------------------------------------------------------------------------------------------------------------------------------------------------------------------------------------------------------------------------------------------------------------------------------------------------------------------------------------------------------------------------------------------------------------------------------------------------------------------------------------------------------------------------|---------------------------------------------------------------|------------------------------|----------------------------------------------|
|                                                                                                                                                                                                                                                                                                                                                                                                                                                                                                                                                                                                                        | PRINT DATE: DRAWN BY: REV LEVEL:<br>4/3/2023 bright.sterken A | JOB NO: SCALE:   P16570 1:64 | CAD MODEL:<br>~P16570-75567-PPD              |
| DING IS PERFORMED BY AMERICAN WELDING SOCIETY<br>ERTIFIED WELDERS AND CONFORMS TO THE LATEST EDITION<br>D1.1 OR D1.3 AS REQUIRED.<br>HOWN MAY BE UPGRADED DUE TO STANDARDIZED<br>TION. REFER TO THE SHIPPING BILL OF MATERIALS FOR<br>E SUBSTITUTIONS.<br>OPER FIELD INSTALLATION OF THE BUILDING IT IS<br>MENDED THAT THE PRIMARY FRAME INSTALLER AND THE<br>STALLER HAVE A MINIMUM FIVE (5) YEARS DOCUMENTED<br>ENCE INSTALLING THIS TYPE OF PRODUCT.<br>OPER FIELD INSTALLATION OF THE BUILDING IT IS<br>MENDED THAT ELECTRIC WIRING, IF REQUIRED, BE RUN<br>SH THE STRUCTURAL MEMBERS BEFORE THE BUILDING IS<br>D. | PROJECT:<br>Veterans Park Option 2                            | DALE, FL                     |                                              |