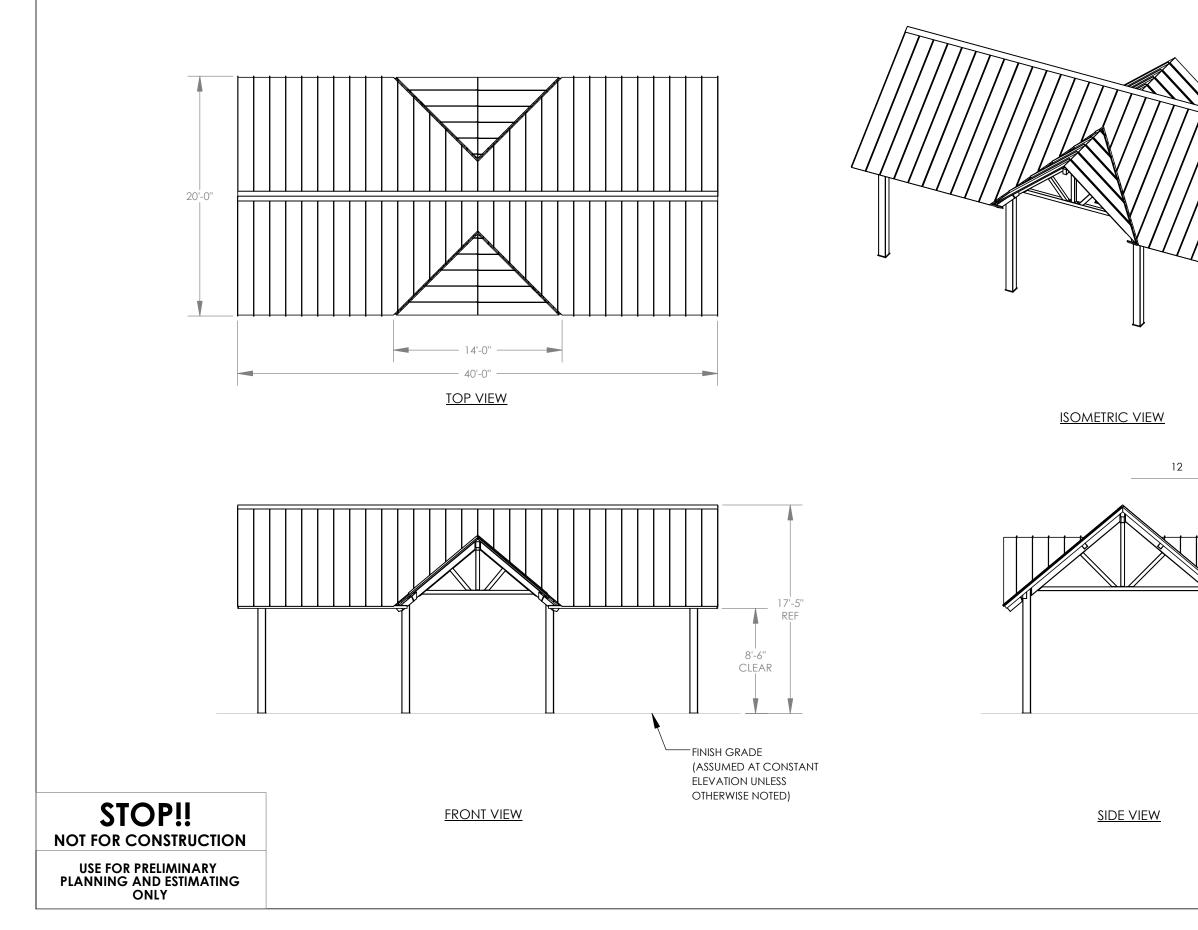

BUILDING TYPE: GABLE w/DORMERS 20x40

STANDING SEAM (24 GA) OVER T & G **ROOF TYPE:** 

BUILDING NUMBER: P16570

**ORDER NUMBER:** 75567

QUOTE NUMBER: 5062

# DRAWING LIST:

| SHEET NUMBER | DRAWING DESCRIPTION      |
|--------------|--------------------------|
| CS           | COVER SHEET              |
| 1            | ARCHITECTURAL ELEVATIONS |
| 2            | STRUCTURAL FRAMING PLAN  |
| 3            | COLUMN LAYOUT            |

GENERAL NOTES: UNLESS NOTED OTHERWISE, THIS STRUCTURE WAS DESIGNED TO ONLY SUPPORT WHAT IS SHOWN ON THESE DRAWINGS. THE MANUFACTURER MUST BE CONTACTED IF ANYTHING ELSE IS TO BE ATTACHED TO THIS STRUCTURE (WALLS, COLUMN WRAPS, RAILINGS, TO A SO THE DESIGN OF THIS STRUCTURE CAN BE DEVISIONED. ETC.) SO THE DESIGN OF THIS STRUCTURE CAN BE REVIEWED AND POSŚIBLY REVISED.

UNLESS NOTED OTHERWISE, THIS STRUCTURE WAS DESIGNED ASSUMING A 20' SEPARATION BETWEEN ANY ADJACENT STRUCTURE WITH AN EAVE HEIGHT EQUAL TO OR GREATER THAN THE EAVE HEIGHT OF THIS STRUCTURE. IF THAT SEPARATION DOES NOT EXIST, THE MANUFACTURER MUST BE CONTACTED SO THE DESIGN OF THIS STRUCTURE CAN BE REVIEWED AND POSSIBLY REVISED.