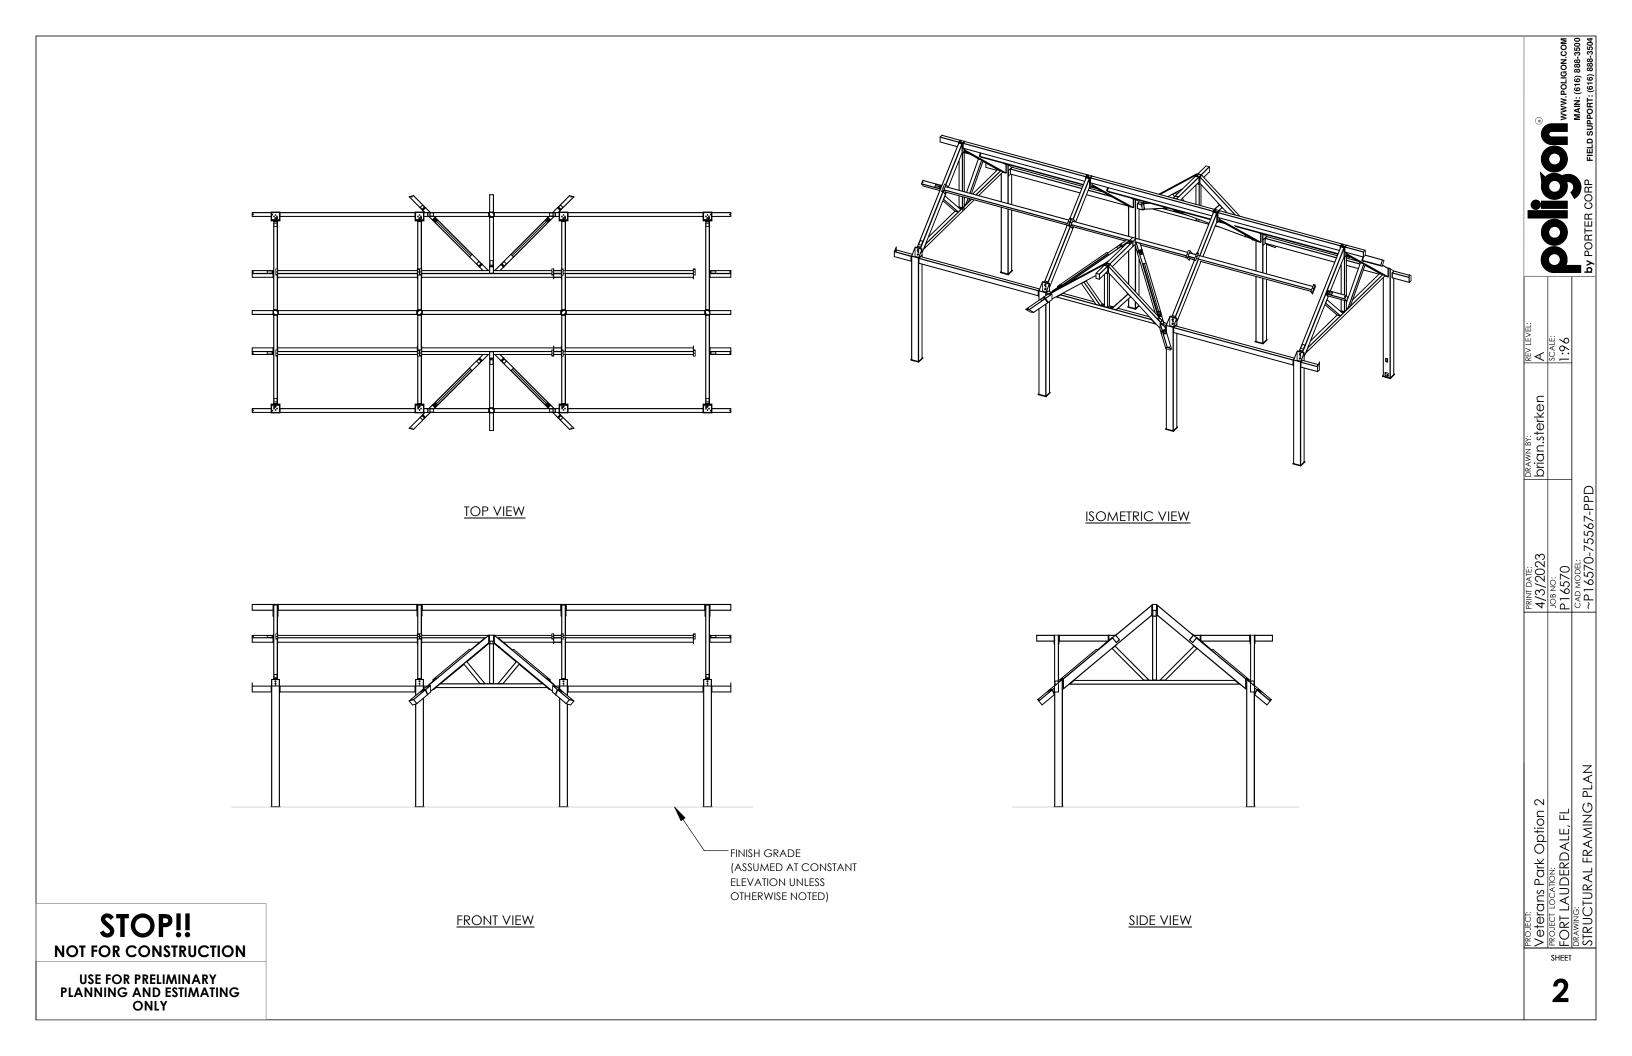

# DRAWING LIST:

| SHEET NUMBER | DRAWING DESCRIPTION      |
|--------------|--------------------------|
| CS           | COVER SHEET              |
| 1            | ARCHITECTURAL ELEVATIONS |
| 2            | STRUCTURAL FRAMING PLAN  |
| 3            | COLUMN LAYOUT            |

STRUCTURAL STEEL SHALL BE DETAILED, FABRICATED, AND ERECTED IN ACCORDANCE WITH THE LATEST EDITION OF THE AMERICAN INSTITUTE OF STEEL CONSTRUCTION (AISC) SPECIFICATION MANUAL

ALL WELD (AWS) CE ÒF AWS D

PARTS SH FABRICAT POSSIBLE

FOR PRO RECOMM ROOF INS EXPERIEN

FOR PRO RECOMM THROUGH ERECTED

**USE FOR PRELIMINARY** PLANNING AND ESTIMATING ONLY

NOT FOR CONSTRUCTION

STOP!!

DESCRIPTION TUBE STEEL SCHEDULE PIPE RMT PIPE LIGHT GAGE COLD FORMED STRUCTURAL STEEL PLATE ROOF PANELS (STEEL)

MATERIALS:

ASTM DESIGNATION A500 (GRADE B) A53 (GRADE B) A519 A1003 (GRADE 50) A36 A653

|                                                                                                                                                                                                                                                                                                                                                                                                                                                                                                                                                                                                                        | ©                                                             |                              | by PORTER CORP FIELD SUPPORT: (616) 888-3500 |
|------------------------------------------------------------------------------------------------------------------------------------------------------------------------------------------------------------------------------------------------------------------------------------------------------------------------------------------------------------------------------------------------------------------------------------------------------------------------------------------------------------------------------------------------------------------------------------------------------------------------|---------------------------------------------------------------|------------------------------|----------------------------------------------|
|                                                                                                                                                                                                                                                                                                                                                                                                                                                                                                                                                                                                                        | PRINT DATE: DRAWN BY: REV LEVEL:<br>4/3/2023 bright.sterken A | JOB NO: SCALE:   P16570 1:64 | CAD MODEL:<br>~P16570-75567-PPD              |
| DING IS PERFORMED BY AMERICAN WELDING SOCIETY<br>ERTIFIED WELDERS AND CONFORMS TO THE LATEST EDITION<br>D1.1 OR D1.3 AS REQUIRED.<br>HOWN MAY BE UPGRADED DUE TO STANDARDIZED<br>TION. REFER TO THE SHIPPING BILL OF MATERIALS FOR<br>E SUBSTITUTIONS.<br>OPER FIELD INSTALLATION OF THE BUILDING IT IS<br>MENDED THAT THE PRIMARY FRAME INSTALLER AND THE<br>STALLER HAVE A MINIMUM FIVE (5) YEARS DOCUMENTED<br>ENCE INSTALLING THIS TYPE OF PRODUCT.<br>OPER FIELD INSTALLATION OF THE BUILDING IT IS<br>MENDED THAT ELECTRIC WIRING, IF REQUIRED, BE RUN<br>SH THE STRUCTURAL MEMBERS BEFORE THE BUILDING IS<br>D. | PROJECT:<br>Veterans Park Option 2                            | DALE, FL                     |                                              |