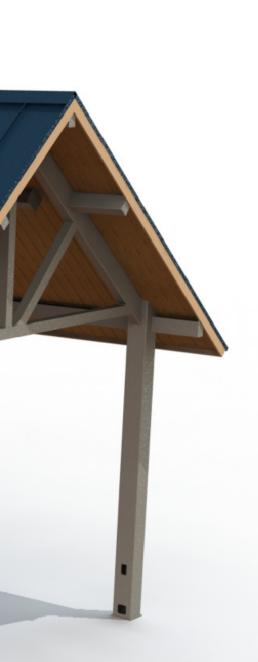

BUILDING TYPE: GABLE w/DORMERS 20x40

STANDING SEAM (24 GA) OVER T & G **ROOF TYPE:** 

BUILDING NUMBER: P16570

**ORDER NUMBER:** 75567

QUOTE NUMBER: 5062

FRAME COLOR: ALMOND ROOF COLOR: ROMAN BLUE COLORS MAY VARY SLIGHTLY FROM RENDERED IMAGE