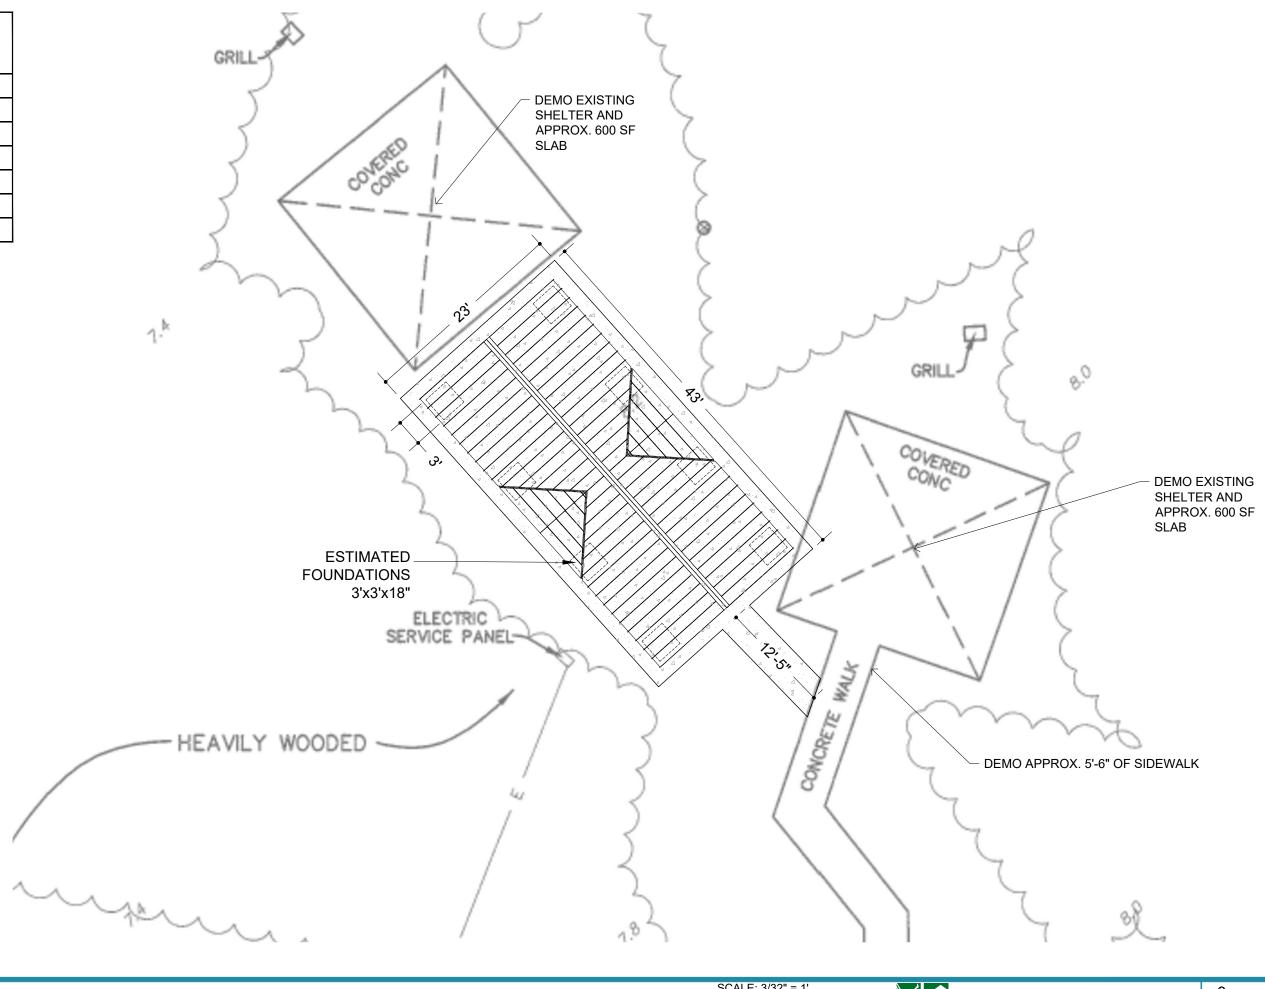

### **Basis of Proposal:**

Our offer is based upon our communication with customer on phone and through email staring 3/8/2023 and our drawing 19787-1-1 20232.1-2D. This proposal is for the demolition of two existing shelters and pads and the installation of a new shelter on a concrete slab with sidewalk. The pricing on this proposal is based on receiving a signed proposal by 5/19/2023. Proposal will need to be revised if that deadline is not met.

# VETERANS PARK OPTION 2 FORT LAUDERDALE, FL GABLE W/DORMERS 20X40

| DRAWN<br>BY:KCM | PG-1                    |
|-----------------|-------------------------|
|                 | PLAY EQUIPMENT PLAN     |
| TOTAL           | . AREA: 1040 SF         |
| FALL            | IEIGHT:                 |
| BORD            | ER:                     |
| USER            | CAPACITY:               |
| SURFA           | CING: 1040 SF SLAB/WALK |
|                 |                         |
| SUBGI           | RADE ELEV.:             |