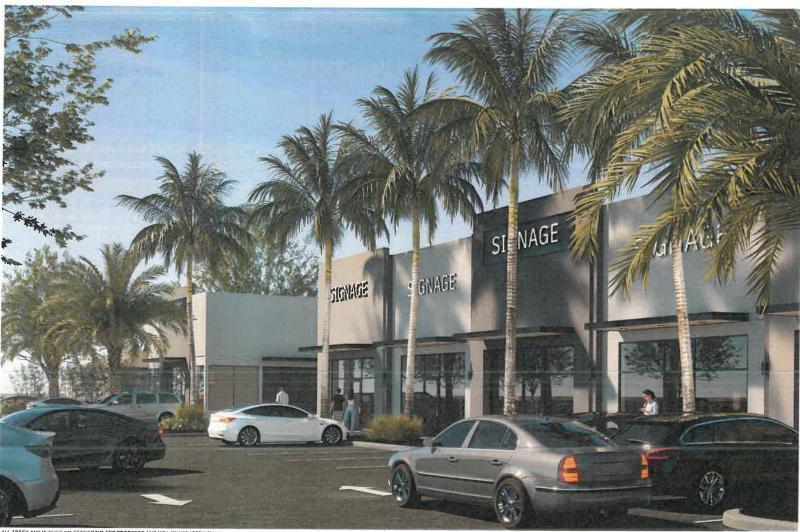

ALL TREES AND BUSHES ON RENDERING ARE PROPOSED AND WILL BE UPDATED WITH LANDSCAPING DRAWING DURING DRC PROCESS.