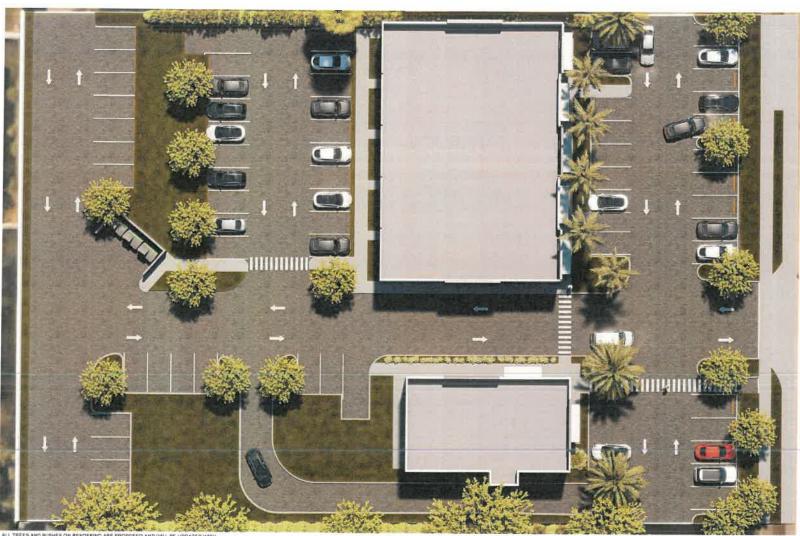

ALL TREES AND BUSHES ON RENDERING ARE PROPOSED AND WILL BE UPDATED WITH LANDSCAPING DRAWING DURING DRC PROCESS.