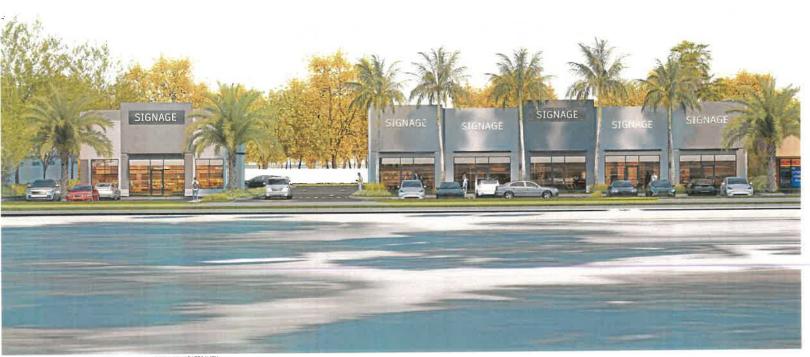

ALL TREES AND BUSHES ON RENDERING ARE PROPOSED AND WILL BE UPDATED WITH LANDSCAPING DRAWING DURING DRC PROCESS.