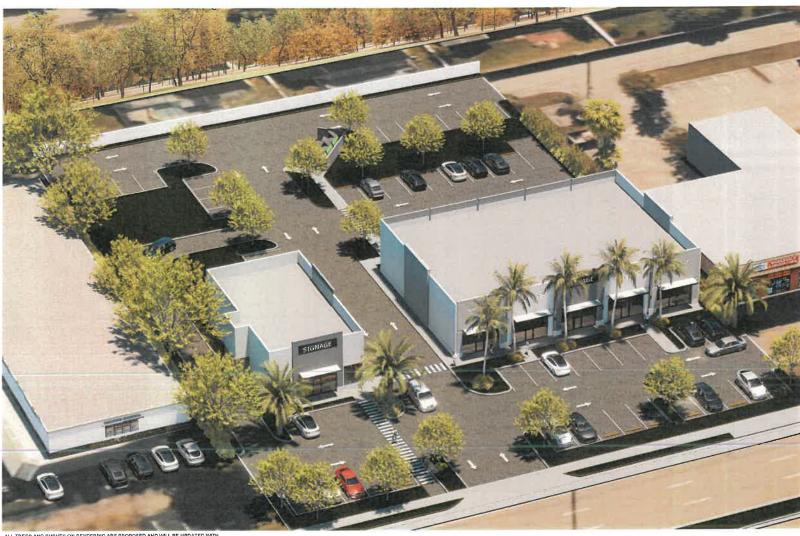

ALL TREES AND BUSHES ON RENDERING ARE PROPOSED AND WILL BE UPDATED WITH LANDSCAPING DRAWING DURING DRC PROCESS.