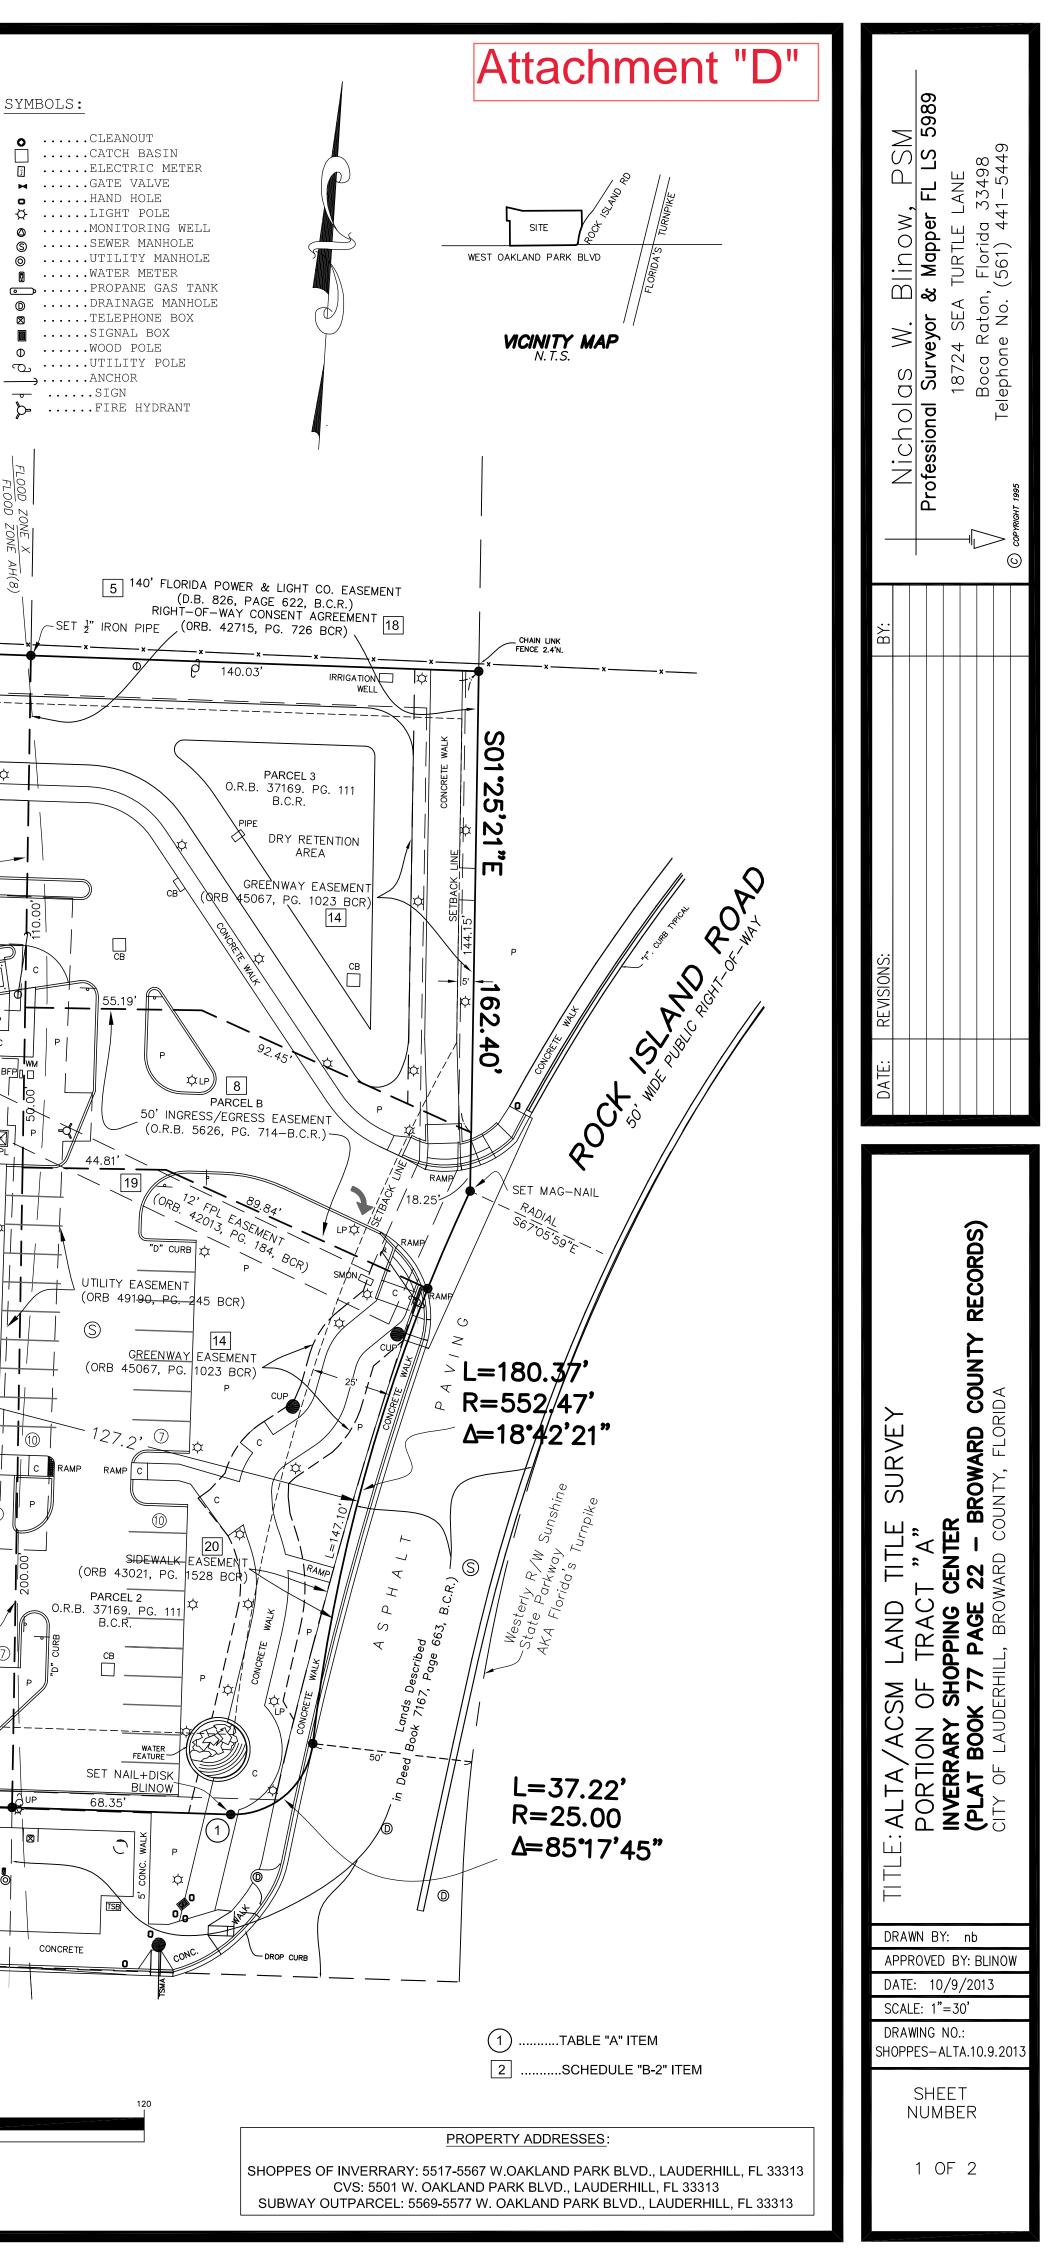

SYMBOLS: • ....CLEANOUT \_\_\_\_ ....CATCH BASIN PARKING SPACE TABLE ┙ .....GATE VALVE TOTAL: 274 • .....HAND HOLE ☆ .....LIGHT POLE REGULAR 264 HANDICAP 10 .....WATER METER .....SIGNAL BOX Φ ·····WOOD POLE .....UTILITY POLE \_\_\_\_\_, ..... ANCHOR (3) Fort Lauderdale Truck Farm (P.B. 4, Pg. 31, B.C.R.) \_ CHAIN LINK FENCE TYPICAL F.P.L. EASEMENT PER ORB 6052, PG. 90, B.C.R. <del>N89'39'53"E .</del> × 614.36' 19 12' FPL EASEMENT (ORB. 42013, PG. 184, BCR) **──<sup>₽</sup>⋳**<u></u>⊂ Р JMPSTER \_\_\_\_\_ СВ BFPN BFPN ¢ CONCRETE WALK (ACHSAH #5517 2017 UTILITY EASEMENT  $\mathbf{i}$ (ORB 49190, PG. 245 BCR) EAST LINE OF TRACT "A"ή ASPHALT PAVEMENT 21 22 GV d ∕СВ LOADING AREA CONCRETE BFPIL BUILDING HEIGHT=20.6' SEE SURVEYOR'S NOTE 12 CVS (2) F.F. 12.00 ONE STORY CONCRETE No. 5501 W. OAKLAND PARK BFP ADDITION OF UNDER OR UND TIAL AREA FOR UNDER OR OUND 22 21 ENTION, EXACT EXPENTS TO BE UTILITY EASEMENT (ENTION, EXACT EXPENTS TO BE UTILITY EASEMENT (IN EABORB 49190, PG, 245 BGR) BOULEVARD FOLIO No. 494123090011 (GROUND LEASE PARCEL) F00TPRINT= 13,043 SF  $(\mathbb{S})$ (7b1)  $\bigcirc$ COLUMN TYPICAL CONCRETE WALK approx 10,000 sf CONSTRUCTION STAGING AREA UTILITY EASEMENT (ORB 49190, PG. 245 BCR)

SETEACK LINE SE

> GRAPHIC SCALE 30 0 15 30 60 ( IN FEET ) 1 inch = 30 ft.