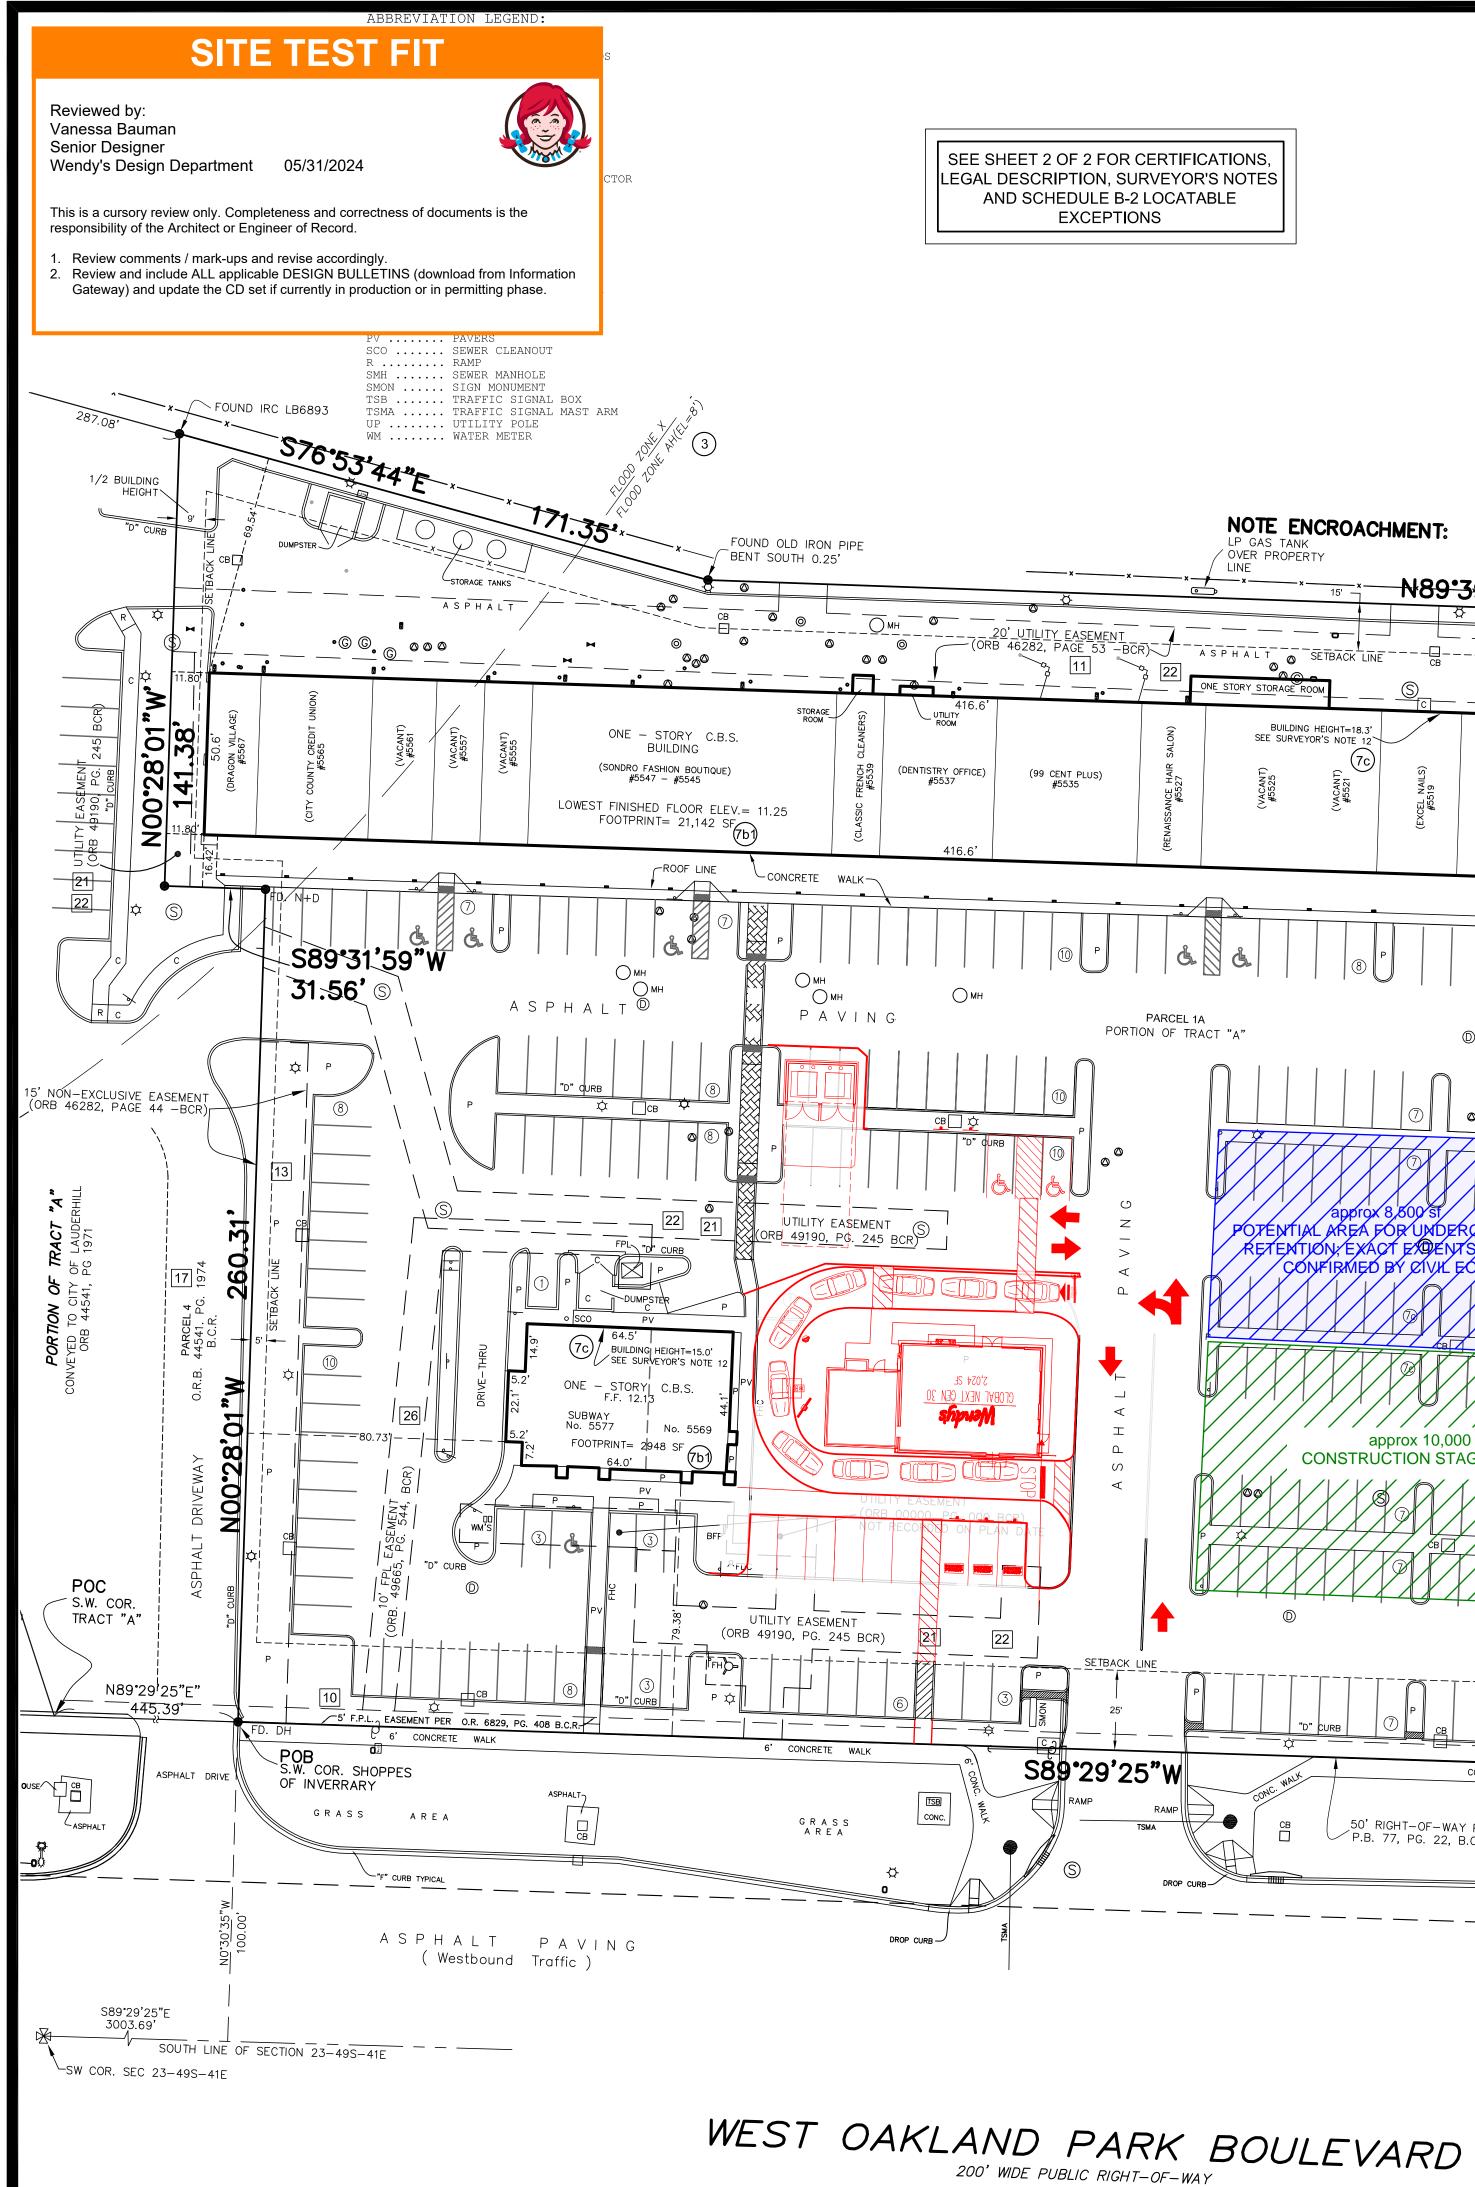

SYMBOLS: • ....CLEANOUT \_\_\_\_ ....CATCH BASIN PARKING SPACE TABLE ┙ .....GATE VALVE TOTAL: 274 • .....HAND HOLE ☆ .....LIGHT POLE REGULAR 264 HANDICAP 10 .....WATER METER .....SIGNAL BOX Φ ·····WOOD POLE .....UTILITY POLE \_\_\_\_\_, ..... ANCHOR (3) Fort Lauderdale Truck Farm (P.B. 4, Pg. 31, B.C.R.) \_ CHAIN LINK FENCE TYPICAL F.P.L. EASEMENT PER ORB 6052, PG. 90, B.C.R. <del>N89'39'53"E .</del> × 614.36' 19 12' FPL EASEMENT (ORB. 42013, PG. 184, BCR) **──<sup>₽</sup>⋳**<u></u>⊂ Р JMPSTER \_\_\_\_\_ СВ BFPN BFPN ¢ CONCRETE WALK (ACHSAH #5517 2017 UTILITY EASEMENT  $\mathbf{i}$ (ORB 49190, PG. 245 BCR) EAST LINE OF TRACT "A"ή ASPHALT PAVEMENT 21 22 GV d ∕СВ LOADING AREA CONCRETE BFPIL BUILDING HEIGHT=20.6' SEE SURVEYOR'S NOTE 12 CVS (2) F.F. 12.00 ONE STORY CONCRETE No. 5501 W. OAKLAND PARK BFP ADDITION OF UNDER OR UND TIAL AREA FOR UNDER OR OUND 22 21 ENTION, EXACT EXPENTS TO BE UTILITY EASEMENT (ENTION, EXACT EXPENTS TO BE UTILITY EASEMENT (IN EABORB 49190, PG, 245 BGR) BOULEVARD FOLIO No. 494123090011 (GROUND LEASE PARCEL) F00TPRINT= 13,043 SF  $(\mathbb{S})$ (7b1)  $\bigcirc$ COLUMN TYPICAL CONCRETE WALK approx 10,000 sf CONSTRUCTION STAGING AREA UTILITY EASEMENT (ORB 49190, PG. 245 BCR)

SETEACK LINE SE

> GRAPHIC SCALE 30 0 15 30 60 ( IN FEET ) 1 inch = 30 ft.