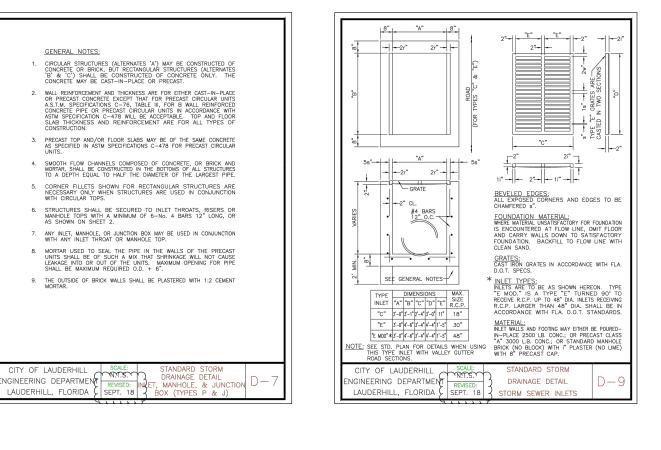

NW 21ST STREET CORRIDOR RESURFACING CITY OF LAUDERHILL ENGINEERING STANDARDS AND SPECIAL DETAILS

F.A. 004 61615-23. RULE UNDER SEALED AND SIGNED DIGITALLY FILE ELECTRONIC THE I S SHEET THIS ОF RECORD AL