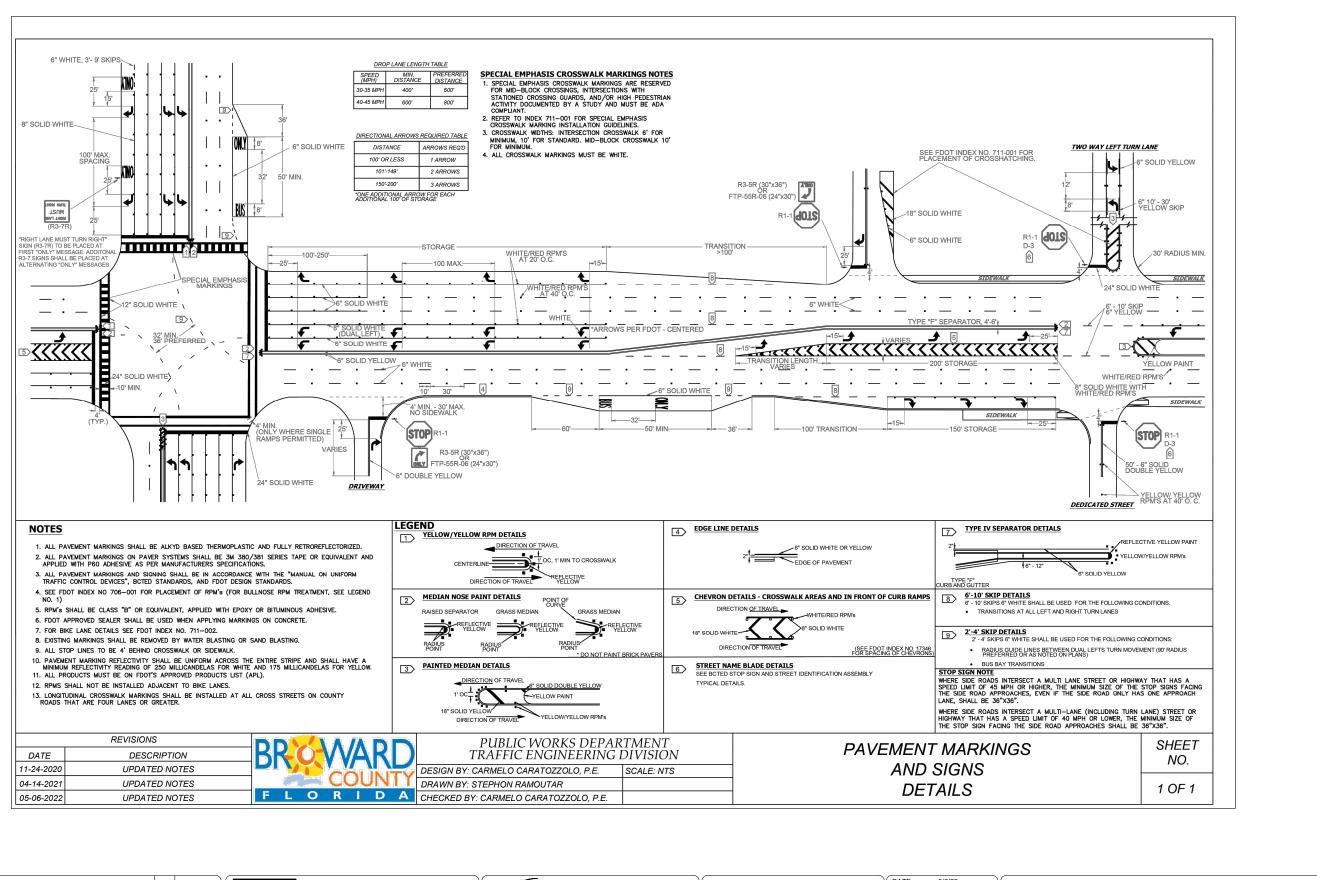

## NW 21ST STREET CORRIDOR RESURFACING BROWARD COUNTY - PAVEMENT MARKINGS AND SIGNS DETAILS

<u>SHEET</u>

ц. 004, 61615-23 RULE UNDER SEALED AND SIGNED DIGITALLY FILE ELECTRONIC THE IS SHEET THIS ОF RECORD

11. EXISTING SIGNS ARE TO REMAIN UNLESS OTHERWISE NOTED.

12. ALL PROPOSED SIGNS SHALL USE TYPE XI SHEETING.

13. INSTALL BLUE BI-DIRECTIONAL RPMS AT FIRE HYDRANT LOCATIONS PER FDOT STANDARD PLANS INDEX 706-01 (SHEET 6 OF 6)

3. TRAFFIC CONTROLS WILL BE IN ACCORDANCE WITH THE PROJECT PLANS, THE CURRENT FDOT STANDARD PLANS (102 SERIES), THE STANDARD SPECIFICATION FOR ROAD AND BRIDGE CONSTRUCTION, AND THE LATEST EDITION OF THE MANUAL ON UNIFORM TRAFFIC CONTROL DEVICES FOR STREETS AND HIGHWAYS (MUTCD) AS MINIMUM CRITERIA.

CONSTRUCTION SIGNING SHALL BE INSTALLED 3 DAYS PRIOR TO COMMENCEMENT OF CONSTRUCTION. ADVANCE WARNING Δ SIGNS SHALL BE USED IN ACCORDANCE WITH FDOT STANDARD INDEX 102 SERIES OF THE STANDARDS PLANS.

5. THE CONTRACTOR SHALL REMOVE OR COVER ANY EXISTING OR PROPOSED SIGNS OR PAVEMENT MARKINGS WHICH CONFLICT WITH THE TRAFFIC CONTROL THROUGH THE WORK ZONE. WHEN THE CONFLICT NO LONGER EXISTS THE CONTRACTOR SHALL RESTORE THE SIGNS OR PAVEMENT MARKINGS TO THEIR ORIGINAL POSITION. REMOVAL OF EXISTING PAVEMENT MARKINGS SHALL BE ACCOMPLISHED BY MILLING, GRINDING, SAND OR HYDRO BLASTING OR BY OTHER METHOD APPROVED BY THE ENGINEER. USE OF BLACK PAINT TO COVER EXISTING PAVEMENT MARKINGS IS PROHIBITED.