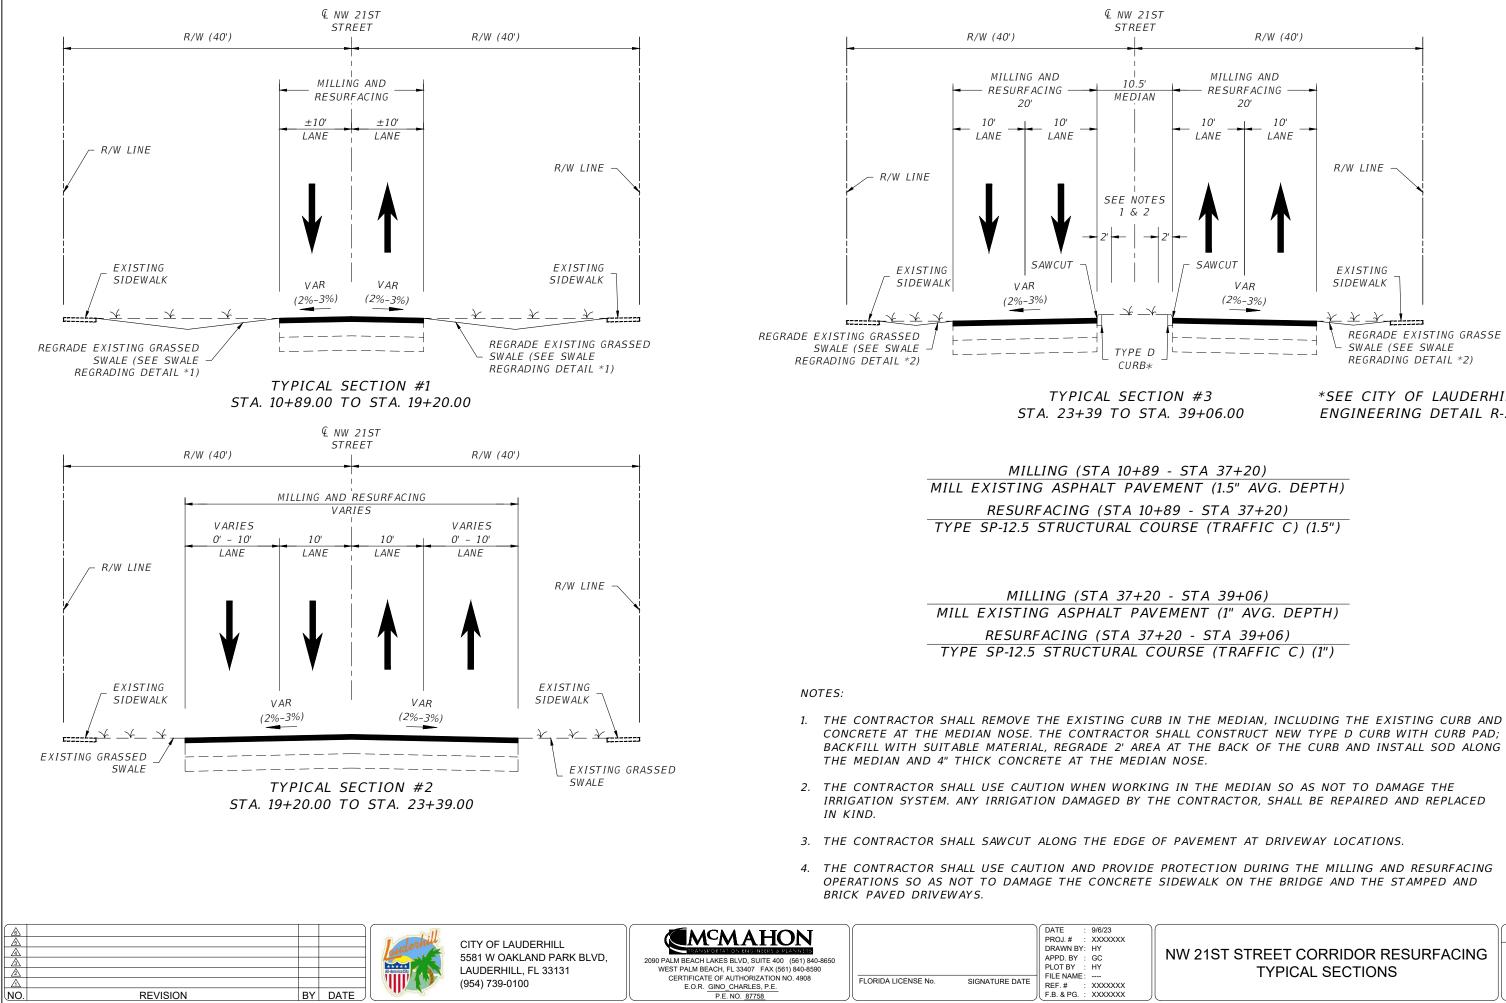

OFFICIAL RECORD

THE

Q:\FL-West Palm Beach-McMahon\Work\FL\19685L\_Lauderhill\_ProfSvcs\L19685\_10\_NW 21st\NW 21 Street\Design\CAD\roadway\C3D - NW 21 st\02\_TYPICAL.dwg 09/06/2023

\*SEE CITY OF LAUDERHILL ENGINEERING DETAIL R-21