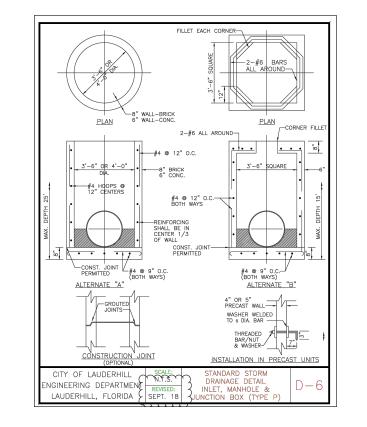

NW 21ST STREET CORRIDOR RESURFACING CITY OF LAUDERHILL ENGINEERING STANDARDS AND SPECIAL DETAILS

F.A. 004 61615-23. RULE UNDER SEALED AND SIGNED DIGITALLY FILE ELECTRONIC THE I S SHEET THIS ОF RECORD AL