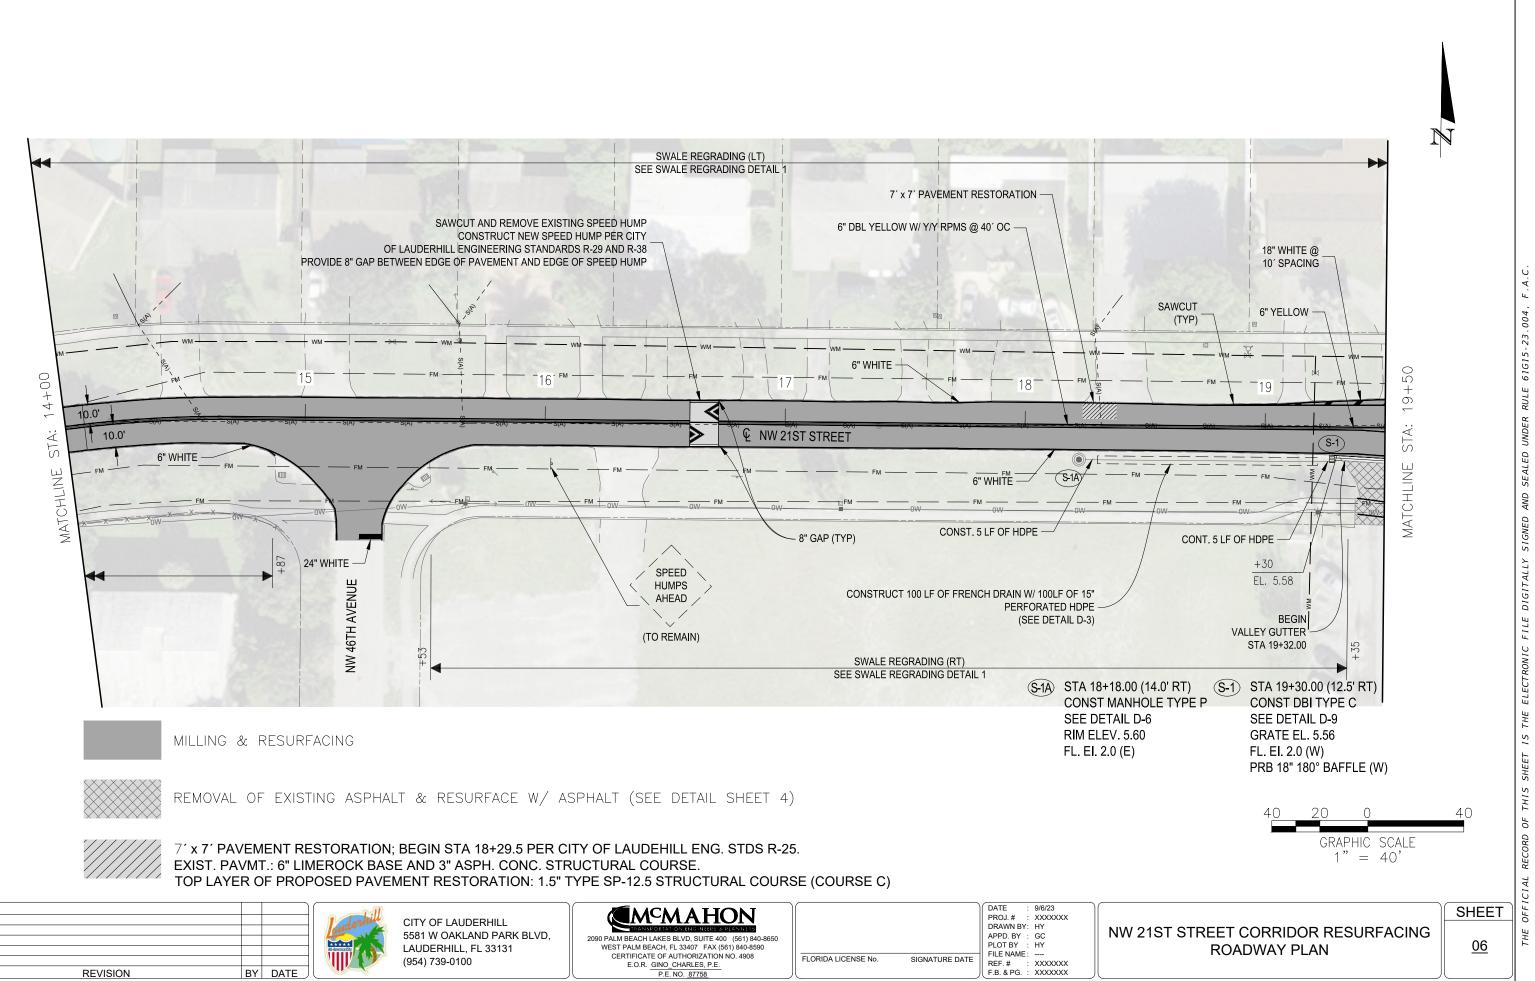

#### PAY ITEM FOOT NOTES:

- ITEM 8:
- ITEM 10: VALVE BOXES (ADJUST): INCLUDES THE CLEANING OUT OF THE EXISTING VALVE LOCATED AT STA. 23+31 (22' LT) AND INSTALLING A VALVE COVER.
- ITEM 17: FRENCH DRAIN 15" PERFORATED HDPE: INCLUDES THE COST OF PAVEMENT RESTORATION.
- ITEM 18: TRENCH DRAIN: INCLUDES ALL LABOR AND MATERIAL FOR A COMPLETE INSTALLATION.
- ITEM 21: RETRO-REFLECTIVE PAVEMENT MARKERS: INCLUDES THE INSTALLATION OF 6 BLUE RPMS AT FIRE HYDRANT LOCATIONS.
- ITEM 27: LANE SYMBOLS.
- ITEM 33: CLEARING AND GRUBBING: INCLUDES THE REMOVAL OF 612 SY OF ASPHALT PAVEMENT, FRONTING THE BELLWOOD APARTMENTS.

NO.

HORTIZ 2:26 PM

М

| REMOVAL  | _ UF | EXIST | ING ASPHAL | _I & RESURFACE W/ A:                                                                      | Sphali (See Detail Sheet 4,                                                                                                                                                                                                                            | )                   |                |                                                                                                                                                                                                                                            |    |
|----------|------|-------|------------|-------------------------------------------------------------------------------------------|--------------------------------------------------------------------------------------------------------------------------------------------------------------------------------------------------------------------------------------------------------|---------------------|----------------|--------------------------------------------------------------------------------------------------------------------------------------------------------------------------------------------------------------------------------------------|----|
| REVISION |      | DATE  | Anderhill  | CITY OF LAUDERHILL<br>5581 W OAKLAND PARK BLVD,<br>LAUDERHILL, FL 33131<br>(954) 739-0100 | 2090 PALM BEACH LAKES BLVD, SUITE 400 (651) 840-8650<br>WEST PALM BEACH ILAKES BLVD, SUITE 400 (651) 840-8650<br>WEST PALM BEACH, FL 3400 T FAX (661) 840-8650<br>CERTIFICATE OF AUTHORIZATION NO. 4908<br>E.O.R. GINO_CHARLES, P.E.<br>P.E. NO. 87758 | FLORIDA LICENSE No. | SIGNATURE DATE | DATE         9/6/23           PROJ.#         XXXXXXX           DRAWN BY:         HY           APPD. BY         GC           PLOT BY         HY           FILE NAME:            REF.#         XXXXXXX           F.B. & PG.:         XXXXXXX | NV |

Q: \FL-WestPalmBeach-McMahon\pbgfs\Work\FL\19685L\_auderhill\_ProfSvcs\L19685\_10\_NW 21 st\NW 21 Street\Design\CAD\roadway\C3D - NW 21 st\04\_ROADWAY\_PLAN.dwg 05/17/2023

2:26 PM HORTIZ

HORTIZ 2:26 PM

|                                                                 |                                          |                    | 1. 1. 1. 1. 1. 1. 1. 1. 1. 1. 1. 1. 1. 1                                                  |                                                                                                                                                                            |                                    |                                                                                                                                                                                    |         |
|-----------------------------------------------------------------|------------------------------------------|--------------------|-------------------------------------------------------------------------------------------|----------------------------------------------------------------------------------------------------------------------------------------------------------------------------|------------------------------------|------------------------------------------------------------------------------------------------------------------------------------------------------------------------------------|---------|
|                                                                 | MIL                                      | LING & RESURFACING |                                                                                           |                                                                                                                                                                            |                                    |                                                                                                                                                                                    |         |
|                                                                 |                                          |                    |                                                                                           |                                                                                                                                                                            |                                    |                                                                                                                                                                                    |         |
|                                                                 |                                          |                    |                                                                                           |                                                                                                                                                                            |                                    |                                                                                                                                                                                    |         |
|                                                                 |                                          |                    | ภ                                                                                         |                                                                                                                                                                            |                                    | DATE : 9/6/23<br>PROJ.# : XXXXXXX                                                                                                                                                  |         |
| ▲           ▲           ▲           ▲           ▲           NO. |                                          |                    | CITY OF LAUDERHILL<br>5581 W OAKLAND PARK BLVD,<br>LAUDERHILL, FL 33131<br>(954) 739-0100 | 2090 PALM BEACH LAKES BLVD, SUITE 400 (561) 840-8650<br>WEST PALM BEACH, FL 33407 FAX (561) 840-8590<br>CERTIFICATE OF AUTHORIZATION NO. 4908<br>E.O.R. GINO CHARLES, P.E. | FLORIDA LICENSE No. SIGNATURE DATE | PROU.#         AVANA           DRAWN BY:         HY           APPD. BY :         GC           PLOT BY :         HY           FILE NAME:            REF.#         :         XXXXXXX | N       |
|                                                                 | REVISION<br>ach-McMahon\pbgfs\Work\FL\19 |                    | <b>、</b> ,                                                                                | dway\C3D - NW 21 st\04_ROADWAY_PLAN.dwg                                                                                                                                    | 05/17/2023                         | F.B. & PG. : XXXXXXX                                                                                                                                                               | <u></u> |