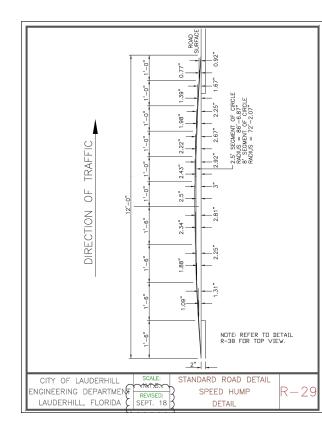

NW 21ST STREET CORRIDOR RESURFACING CITY OF LAUDERHILL ENGINEERING STANDARDS AND SPECIAL DETAILS

F.A. 004 61615-23. RULE UNDER SEALED AND SIGNED DIGITALLY FILE ELECTRONIC THE I S SHEET THIS ОF RECORD AL