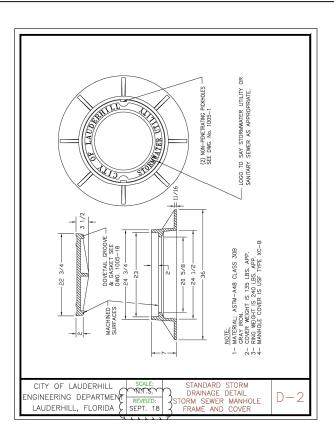

NW 21ST STREET CORRIDOR RESURFACING CITY OF LAUDERHILL ENGINEERING STANDARDS AND SPECIAL DETAILS

F.A. 004 61615-23. RULE UNDER SEALED AND SIGNED DIGITALLY FILE ELECTRONIC THE I S SHEET THIS ОF RECORD AL