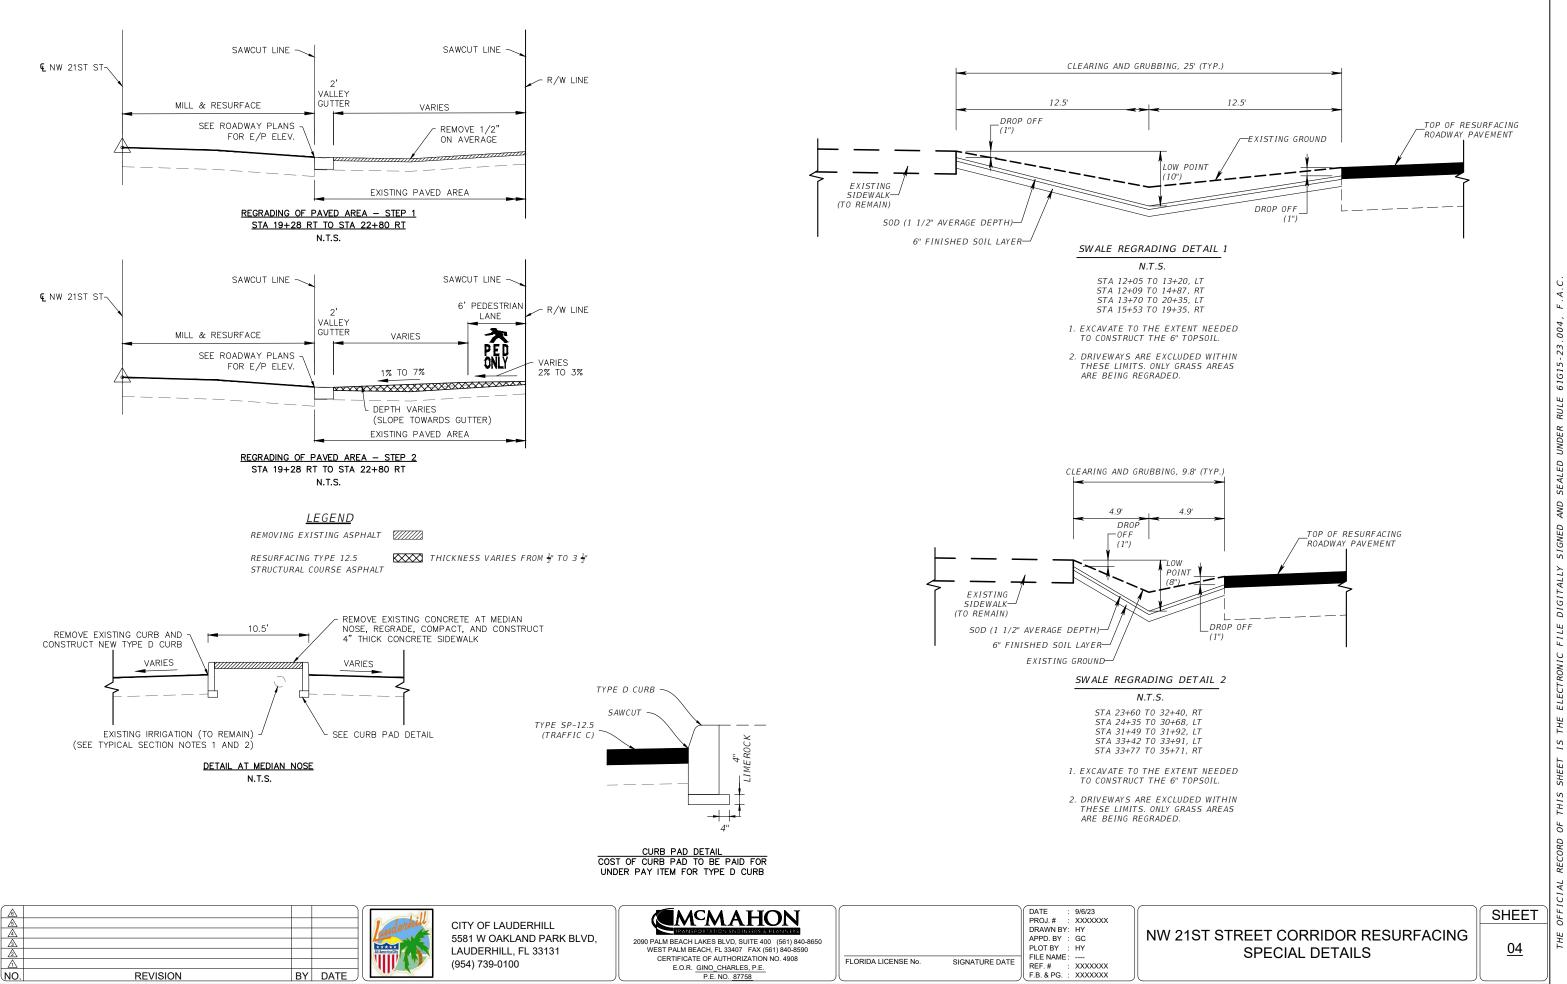

OFFICIAL RECORD

THE

Q:\FL-West Palm Beach-McMahon\Work\FL\19685L\_Lauderhill\_ProfSvcs\L19685\_10\_NW 21st\NW 21 Street\Design\CAD\roadway\C3D - NW 21 st\02\_TYPICAL.dwg 09/06/2023

\*SEE CITY OF LAUDERHILL ENGINEERING DETAIL R-21

THE CONTRACTOR SHALL TAKE ALL NECESSARY CARE AND CAUTION TO PREVENT MILLED MATERIALS FROM ENTERING THE EXISTING AND PROPOSED DRAINAGE SYSTEM. ALL COSTS ASSOCIATED WITH THIS WORK SHALL BE INCLUDED IN ITEM MILLING EXISTING ASPHALT PAVEMENT.

#### PAY ITEM FOOT NOTES:

- ITEM 8:
- ITEM 10: VALVE BOXES (ADJUST): INCLUDES THE CLEANING OUT OF THE EXISTING VALVE LOCATED AT STA. 23+31 (22' LT) AND INSTALLING A VALVE COVER.
- ITEM 17: FRENCH DRAIN 15" PERFORATED HDPE: INCLUDES THE COST OF PAVEMENT RESTORATION.
- ITEM 18: TRENCH DRAIN: INCLUDES ALL LABOR AND MATERIAL FOR A COMPLETE INSTALLATION.
- ITEM 21: RETRO-REFLECTIVE PAVEMENT MARKERS: INCLUDES THE INSTALLATION OF 6 BLUE RPMS AT FIRE HYDRANT LOCATIONS.
- ITEM 27: LANE SYMBOLS.
- ITEM 33: CLEARING AND GRUBBING: INCLUDES THE REMOVAL OF 612 SY OF ASPHALT PAVEMENT, FRONTING THE BELLWOOD APARTMENTS.

C. SEDIMENT BARRIERS, HAY BALES AND OTHER EROSION CONTROL MEASURES SHALL REMAIN IN PLACE UNTIL CONSTRUCTION

TYPE SP-12.5 ASPH. CONC. STRUCTURAL COURSE: INCLUDES 13 TONS FOR THE CONSTRUCTION OF SPEED HUMPS, AND 67 TONS FOR PAVING THE AREA BETWEEN THE VALLEY GUTTER AND THE R/W, IN FRONT OF THE BELLWOOD APARTMENTS.