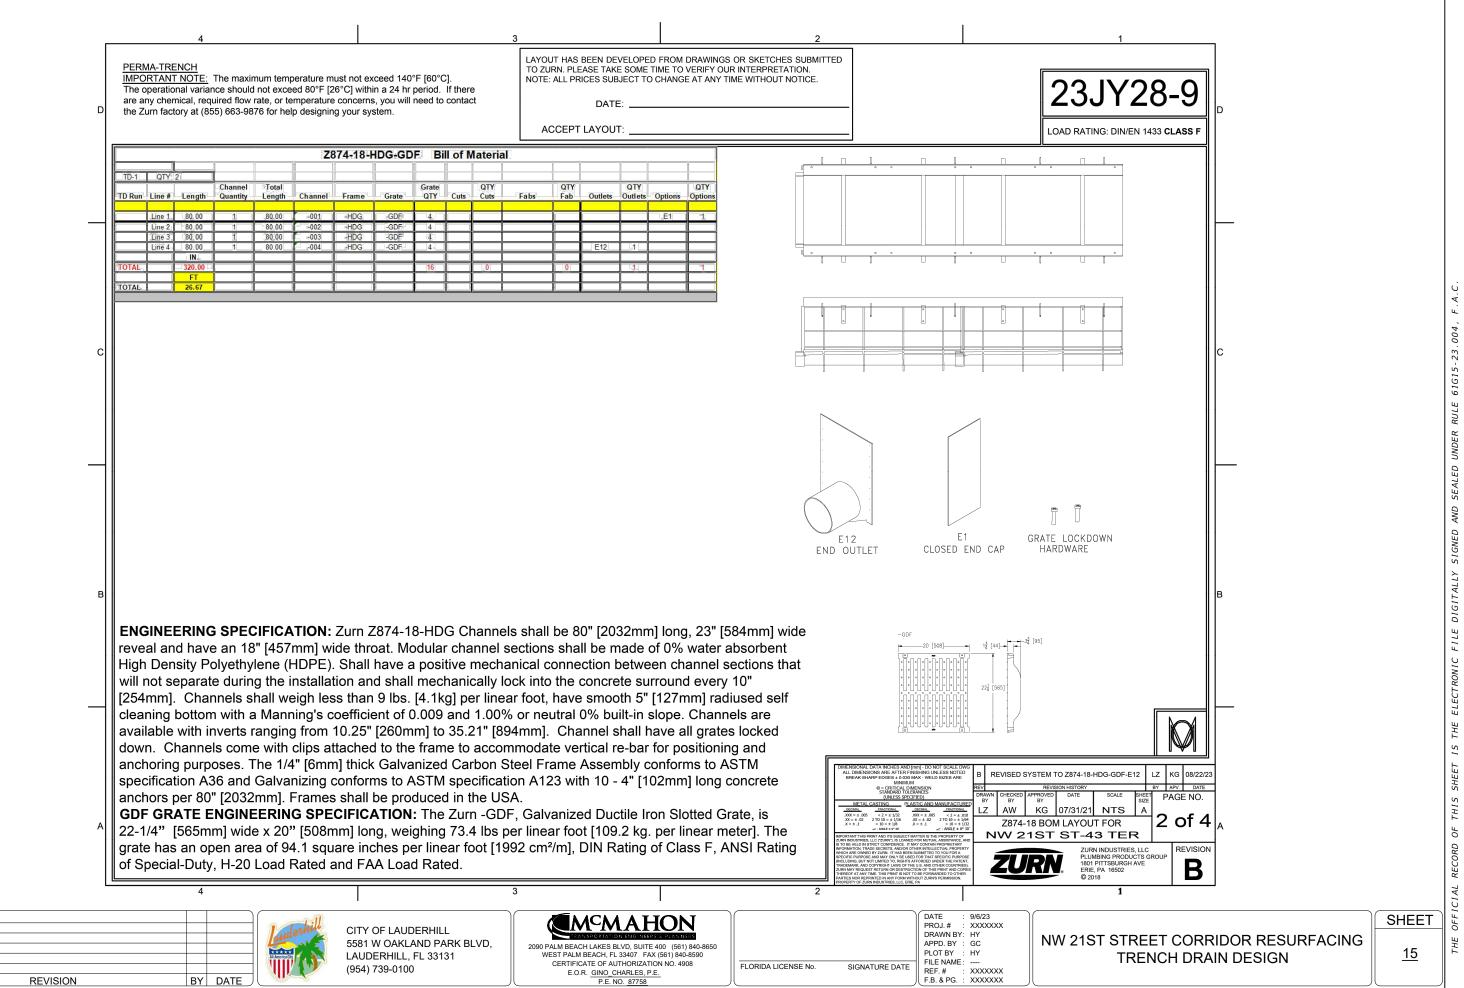

#### PAY ITEM FOOT NOTES:

- ITEM 8:
- ITEM 10: VALVE BOXES (ADJUST): INCLUDES THE CLEANING OUT OF THE EXISTING VALVE LOCATED AT STA. 23+31 (22' LT) AND INSTALLING A VALVE COVER.
- ITEM 17: FRENCH DRAIN 15" PERFORATED HDPE: INCLUDES THE COST OF PAVEMENT RESTORATION.
- ITEM 18: TRENCH DRAIN: INCLUDES ALL LABOR AND MATERIAL FOR A COMPLETE INSTALLATION.
- ITEM 21: RETRO-REFLECTIVE PAVEMENT MARKERS: INCLUDES THE INSTALLATION OF 6 BLUE RPMS AT FIRE HYDRANT LOCATIONS.
- ITEM 27: LANE SYMBOLS.
- ITEM 33: CLEARING AND GRUBBING: INCLUDES THE REMOVAL OF 612 SY OF ASPHALT PAVEMENT, FRONTING THE BELLWOOD APARTMENTS.