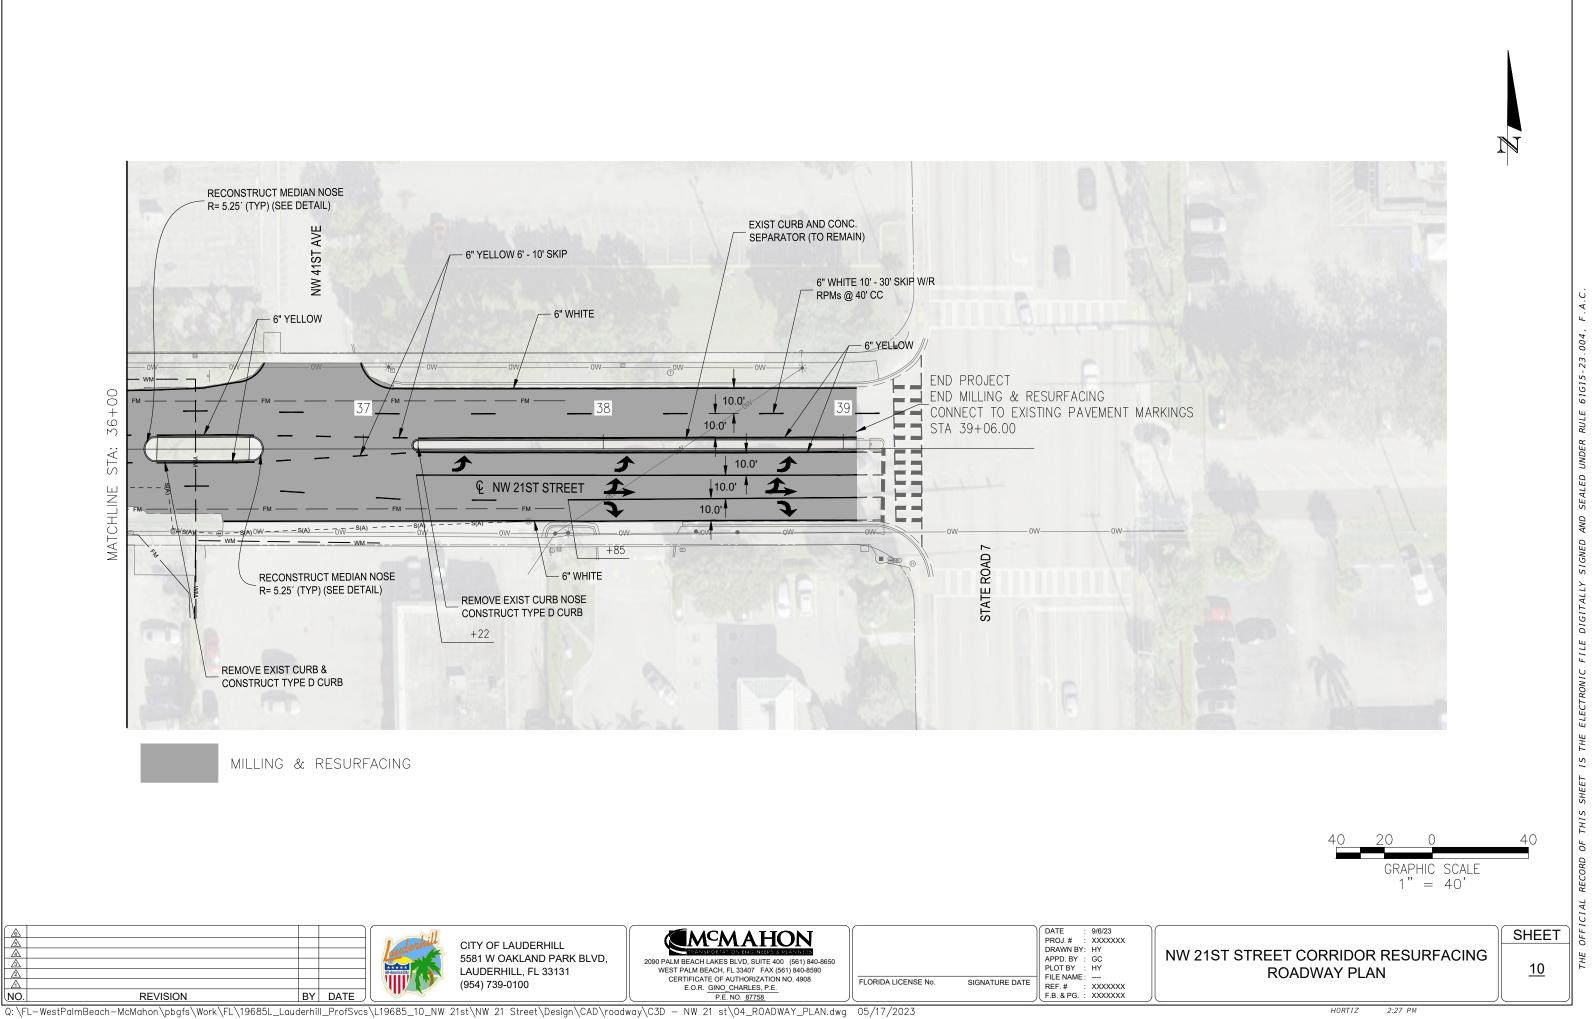

HORTIZ 2:24 PM

Q: \FL-WestPalmBeach-McMahon\pbgfs\Work\FL\19685L\_Lauderhill\_ProfSvcs\L19685\_10\_NW 21 st\NW 21 Street\Design\CAD\roadway\C3D - NW 21 st\04\_ROADWAY\_PLAN.dwg 05/17/2023

HORTIZ 2:25 PM