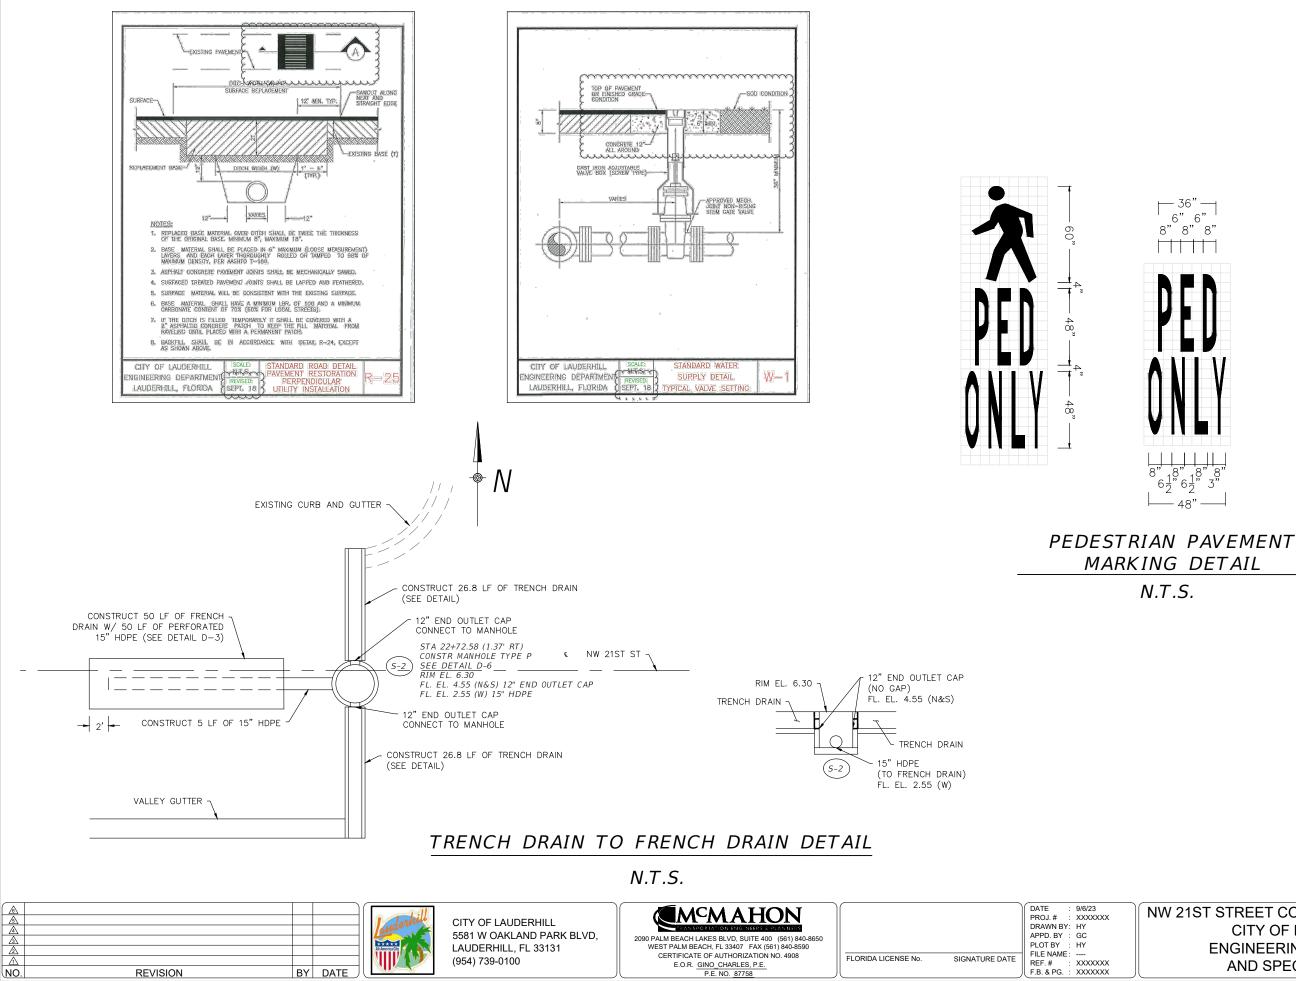

## NW 21ST STREET CORRIDOR RESURFACING BROWARD COUNTY - PAVEMENT MARKINGS AND SIGNS DETAILS

<u>SHEET</u>

ц. 004, 61615-23 RULE UNDER SEALED AND SIGNED DIGITALLY FILE ELECTRONIC THE IS SHEET THIS ОF RECORD