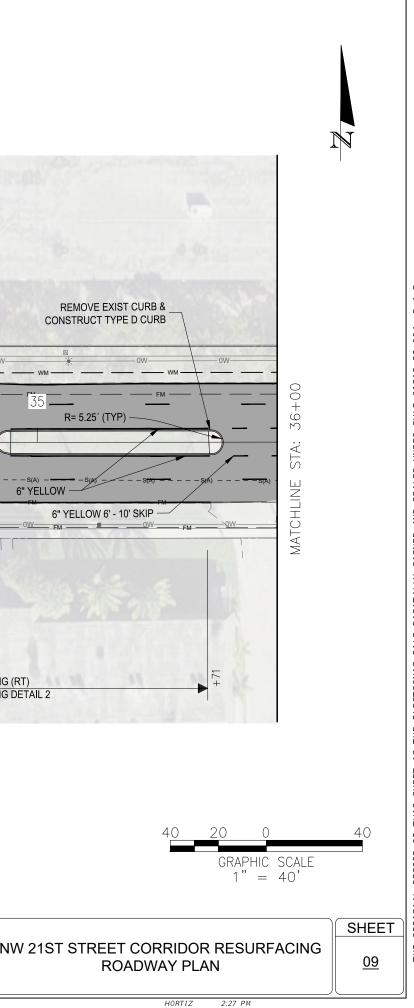

HORTIZ 2:24 PM

Q: \FL-WestPalmBeach-McMahon\pbgfs\Work\FL\19685L\_Lauderhill\_ProfSvcs\L19685\_10\_NW 21 st\NW 21 Street\Design\CAD\roadway\C3D - NW 21 st\04\_ROADWAY\_PLAN.dwg 05/17/2023

HORTIZ 2:25 PM